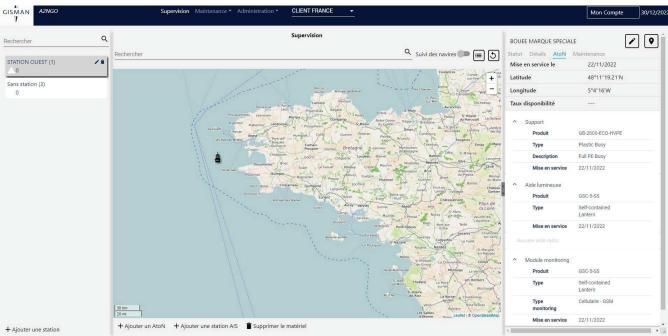

## A2NGO Monitoring - How does it work?

- Application available online through a cyber-secure webportal
- Powerful tool, ergonomic and easy to use
- Allow the remote monitoring of the lanterns equipped with an A2NGO module and/or an AIS transponder
- Display in real time the AtoN status together with AIS information on a single application

#### DATA CENTRALISATION INCLUDING AIS

- Bluetooth connectivity: data transmission with the GISMAN Bluetooth® App
- Data collection and display of the lanterns equipped with A2NGO modules (SAT, GSM or SigFox)
- Data collection and display of the AIS messages (from AtoN, vessels...) with A2NGO AIS RELAY
- Real time status information on a single application to centralise all the information

#### CONNEXION WITH THE A2NGO MAINTENANCE APPLICATION

- A2NGO Supervision sends the information to A2NGO Maintenance to calculate the AtoN availabilty rate
- Display the maintenance operations achieved or scheduled in A2NGO Maintenance application